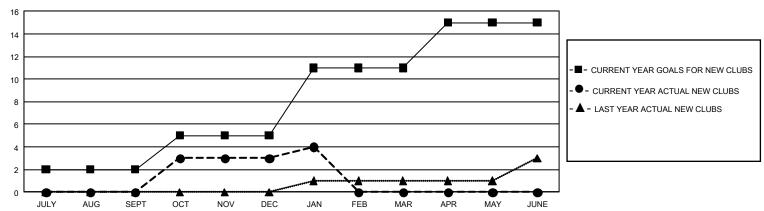

## GOALS AND ACTUAL NEW CLUBS CUMULATIVE

## GMT Constitutional Area 1, Group K

**GMT**: OPEN

REPORT DOES NOT INCLUDE CLUBS IN UNDISTRICTED AREAS.

| Clubs         |               |             |               | Members               |                        |                         |                                                    |  |
|---------------|---------------|-------------|---------------|-----------------------|------------------------|-------------------------|----------------------------------------------------|--|
|               | RESULTS FOR   | R 2019-2020 |               | RESULTS FOR 2019-2020 |                        |                         |                                                    |  |
| QUARTER       | NEW CLUB GOAL | NEW CLUBS   | DROPPED CLUBS | QUARTER MEM           | BER GROWTH NET<br>GOAL | MEMBER GROWTH<br>ACTUAL | DROPPED<br>MEMBERS ACTUAL<br>(including transfers) |  |
| JULY/AUG/SEPT | 6             | 0           | 5             | JULY/AUG/SEPT         | 645                    | 303                     | 369                                                |  |
| OCT/NOV/DEC   | 9             | 3           | 3             | OCT/NOV/DEC           | 798                    | 451                     | 554                                                |  |
| JAN/FEB/MAR   | 18            | 1           | 2             | JAN/FEB/MAR           | 918                    | 188                     | 140                                                |  |
| APR/MAY/JUNE  | 12            | 0           | 0             | APR/MAY/JUNE          | 792                    | 0                       | 0                                                  |  |