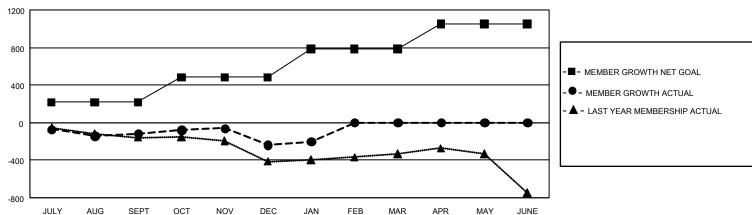

## GOALS AND ACTUAL MEMBERS CUMULATIVE

| DROPPED CLUBS: 10 |       | 280 CLUBS OF 598 ADDED 1 OR MORE<br>NEW MEMBERS | GENDER DISTRIBUTION  MALE 11,763 (64.42%) |                |         |
|-------------------|-------|-------------------------------------------------|-------------------------------------------|----------------|---------|
| DROPPED MEMBERS   |       |                                                 | FEMALE                                    | 6,496 (35.58%) |         |
| DECEASED          | 136   | CLICK HERE FOR CHARLE ATIVE                     | TOTAL FAMILY UNIT MEMBERS                 |                | 3,540   |
| CLUB CANCELLED 36 |       | CLICK HERE FOR CUMULATIVE  MEMBERSHIP DATA      |                                           |                | 4 0 4 5 |
| OTHER             | 891   |                                                 | FAMILY MEMBERS PAYING HALF DUES           |                | 1,815   |
| TOTAL             | 1,063 |                                                 |                                           |                |         |

## GMT Constitutional Area 1, Group K

**GMT**: OPEN

REPORT DOES NOT INCLUDE CLUBS IN UNDISTRICTED AREAS.

| Clubs         |               |             |               | Members               |                        |                         |                                                    |  |
|---------------|---------------|-------------|---------------|-----------------------|------------------------|-------------------------|----------------------------------------------------|--|
|               | RESULTS FOR   | R 2019-2020 |               | RESULTS FOR 2019-2020 |                        |                         |                                                    |  |
| QUARTER       | NEW CLUB GOAL | NEW CLUBS   | DROPPED CLUBS | QUARTER MEM           | BER GROWTH NET<br>GOAL | MEMBER GROWTH<br>ACTUAL | DROPPED<br>MEMBERS ACTUAL<br>(including transfers) |  |
| JULY/AUG/SEPT | 6             | 0           | 5             | JULY/AUG/SEPT         | 645                    | 303                     | 369                                                |  |
| OCT/NOV/DEC   | 9             | 3           | 3             | OCT/NOV/DEC           | 798                    | 451                     | 554                                                |  |
| JAN/FEB/MAR   | 18            | 1           | 2             | JAN/FEB/MAR           | 918                    | 188                     | 140                                                |  |
| APR/MAY/JUNE  | 12            | 0           | 0             | APR/MAY/JUNE          | 792                    | 0                       | 0                                                  |  |